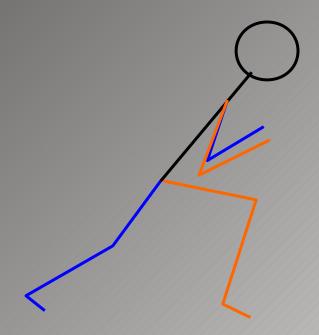

#### Stance

Blue-Left Leg and Left Arm
Orange-Right Leg and Right arm

- 1. Get Comfortable.
- 2. 80 % of weight on front foot.
- 3. Nipple over knee over toe.
- 4. Both heels off the ground.
- 5. Head on a swivel.
- 6. Hands in a fight position.