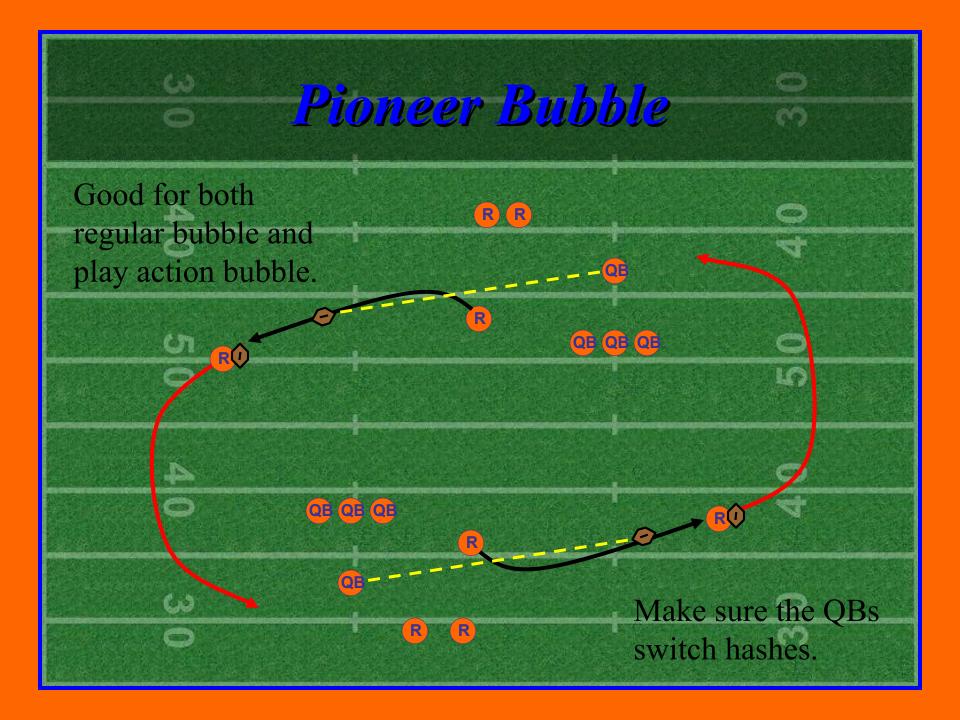

#### **Catching Drills**

- Pioneer Bubble
- Partner Pioneer
- Purdue
- Worm
- Line Ball
- Shuttle Run
- Angle Catch
- Carioca Out