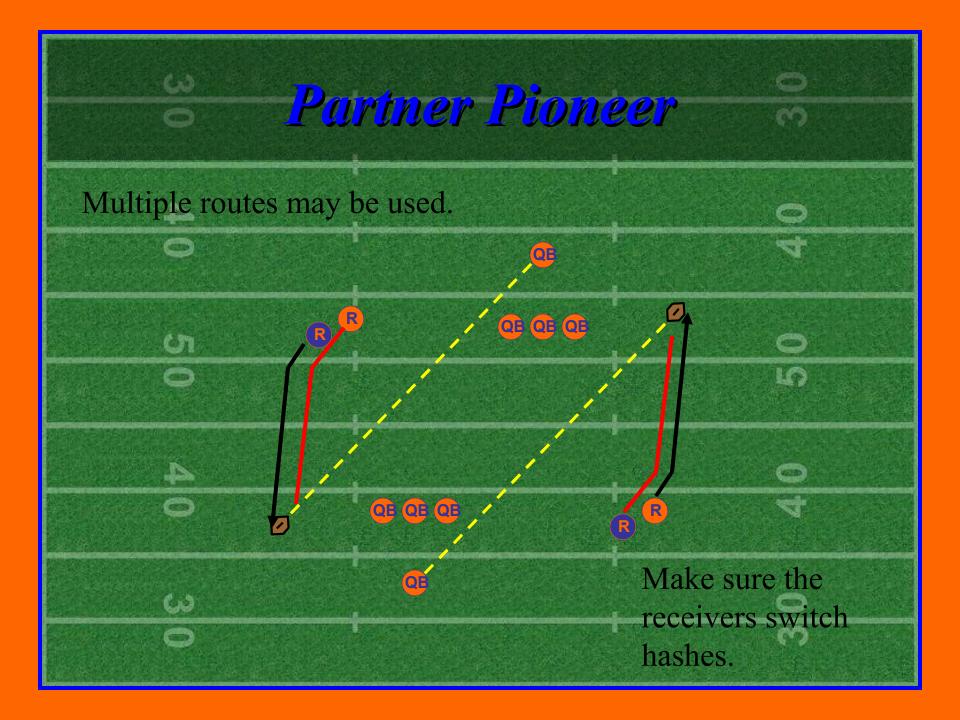

#### **Catching Drills**

- Pioneer Bubble
- Partner Pioneer
- Purdue
- Worm
- Line Ball
- Shuttle Run
- Angle Catch
- Carioca Out