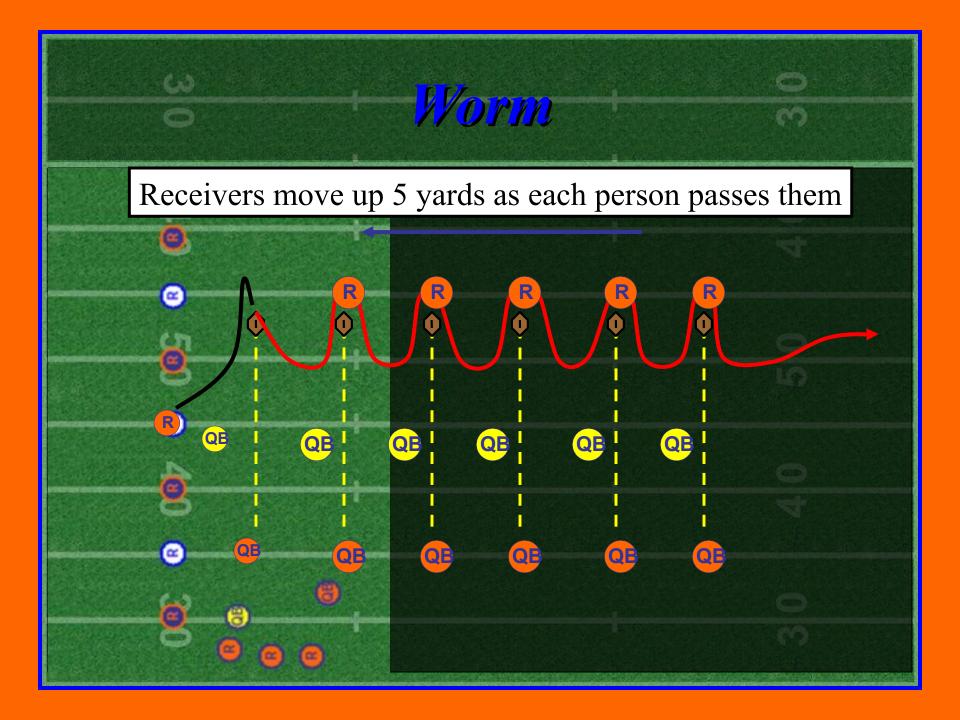

#### **Catching Drills**

- Pioneer Bubble
- Partner Pioneer
- Purdue
- Worm
- Line Ball
- Shuttle Run
- Angle Catch
- Carioca Out