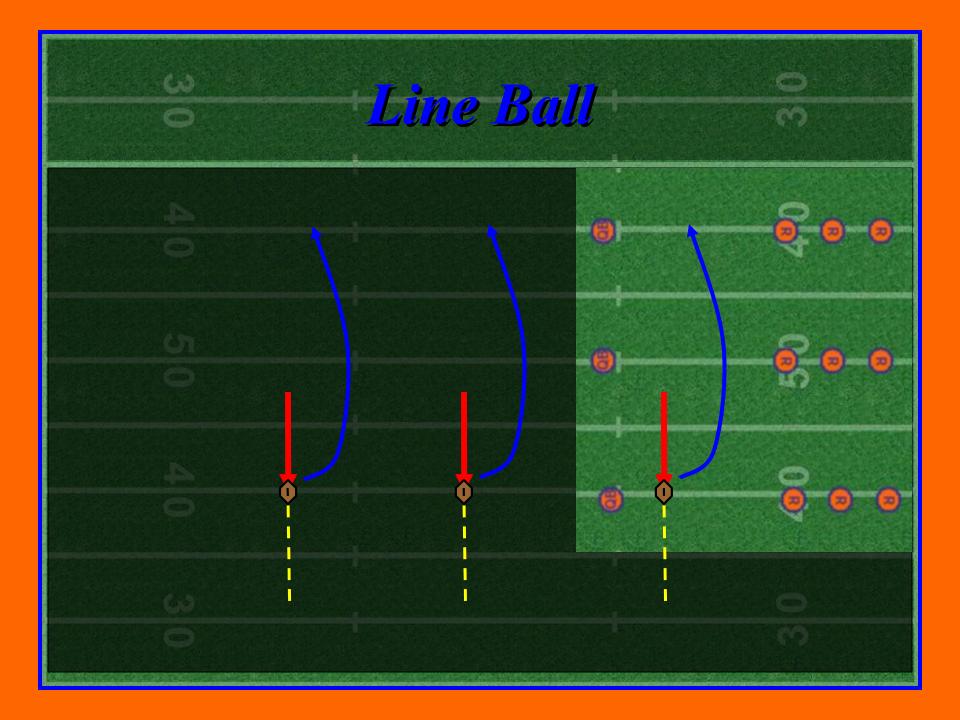

#### **Catching Drills**

- Pioneer Bubble
- Partner Pioneer
- Purdue
- Worm
- Line Ball
- Shuttle Run
- Angle Catch
- Carioca Out