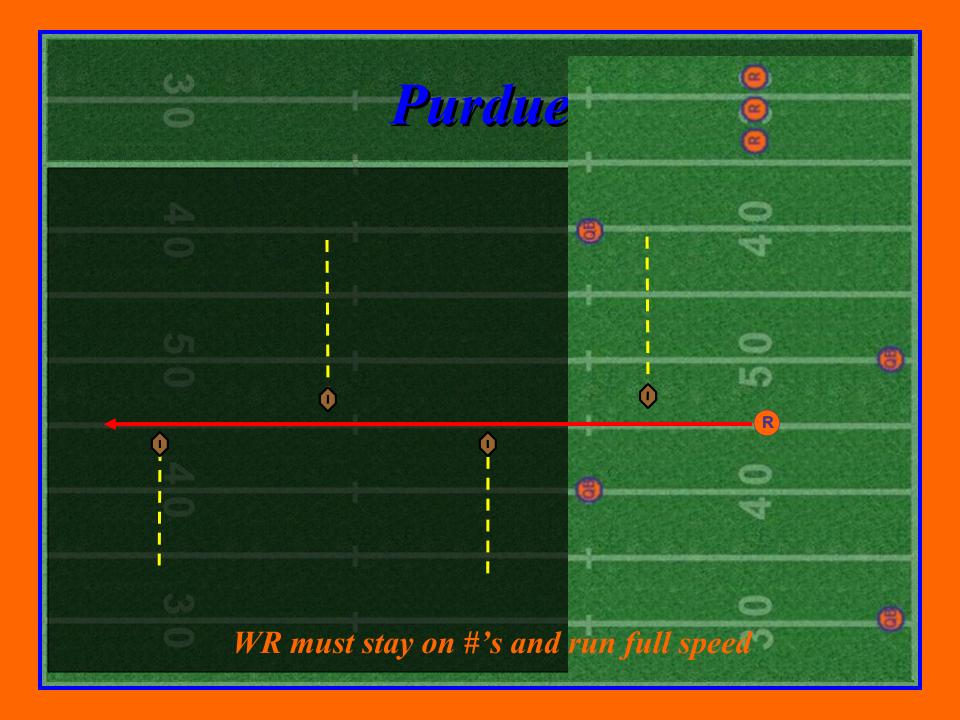

#### **Catching Drills**

- Pioneer Bubble
- Partner Pioneer
- Purdue
- Worm
- Line Ball
- Shuttle Run
- Angle Catch
- Carioca Out