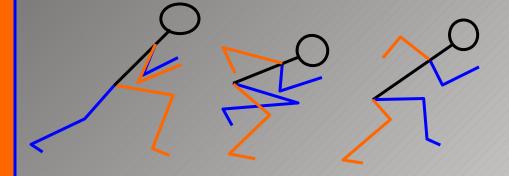

# Starts

- Great Stance.
- 2. On "Set Go", Run over your front foot.
- 3. Drive you back knee forward. VIOLENT!
- 4. Rip your opposite elbow backward. VIOLENT!
- 5. Good forward lean, momentum moving forward.
- 6. Get to perfect running form.

#### One Foot- Touch and Go

- Great Stance.
- 2. 100% weight on front foot.
- 3. On "Set" lean like you falling on your face.
- 4. At the last second, before you fall, touch both hands.
- 5. At this point drive your back knee to your chest and rip you opposite elbow to the sky.
- 6. Explode off the line.
- 7. Get to perfect running form.

# Starts One Foot

- Great Stance.
- 2. On "Set", Lean like you falling on your face.
- 3. At the point where you want to put your hands down, drive the back knee to your chest, rip your opposite elbow to the sky.
- 4. Explode off the line.
- 5. Get to perfect running form.

# Starts One Foot - One Toe

- 1. Great Stance.
- 2. Back foot should be up on toes. Should be able to see all you cleats from behind.
- 3. Run over your front foot.
- 4. Drive you back knee forward. VIOLENT!
- 5. Rip your opposite elbow backward. VIOLENT!
- 6. Good forward lean, momentum moving forward.
- 7. Get to perfect running form.