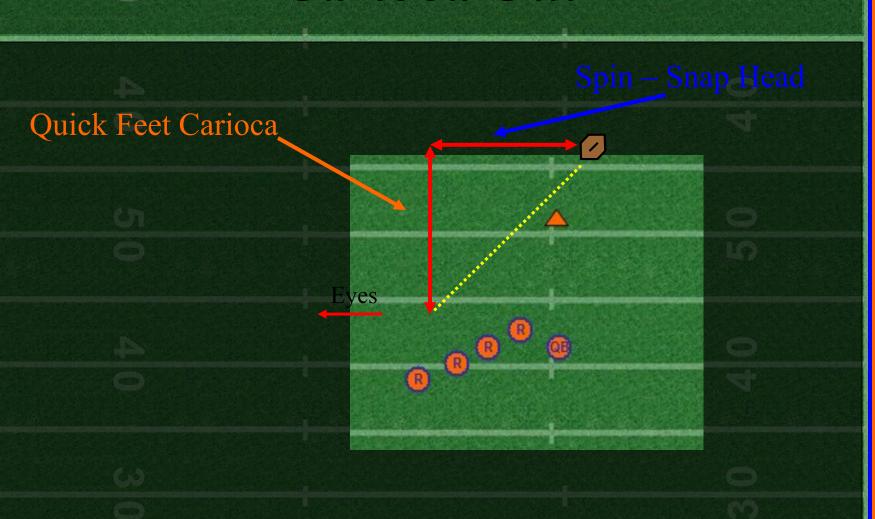

y.
- 6. Explode off the line.
- 7. Get to perfect running form.

# Starts One Foot

- Great Stance.
- 2. On "Set", Lean like you falling on your face.
- 3. At the point where you want to put your hands down, drive the back knee to your chest, rip your opposite elbow to the sky.
- 4. Explode off the line.
- 5. Get to perfect running form.

# Starts One Foot - One Toe



- 1. Great Stance.
- 2. Back foot should be up on toes. Should be able to see all you cleats from behind.
- 3. Run over your front foot.
- 4. Drive you back knee forward. VIOLENT!
- 5. Rip your opposite elbow backward. VIOLENT!
- 6. Good forward lean, momentum moving forward.
- 7. Get to perfect running form.











# Shuttle Run Make sure to go both ways

## Angle Catch

Good sharp cut at the cone

### Carioca Out

60



# Contact Information Mike Emendorfer **UW-Platteville Football** 1 University Plaza UT Platteville, WI 0 (4)